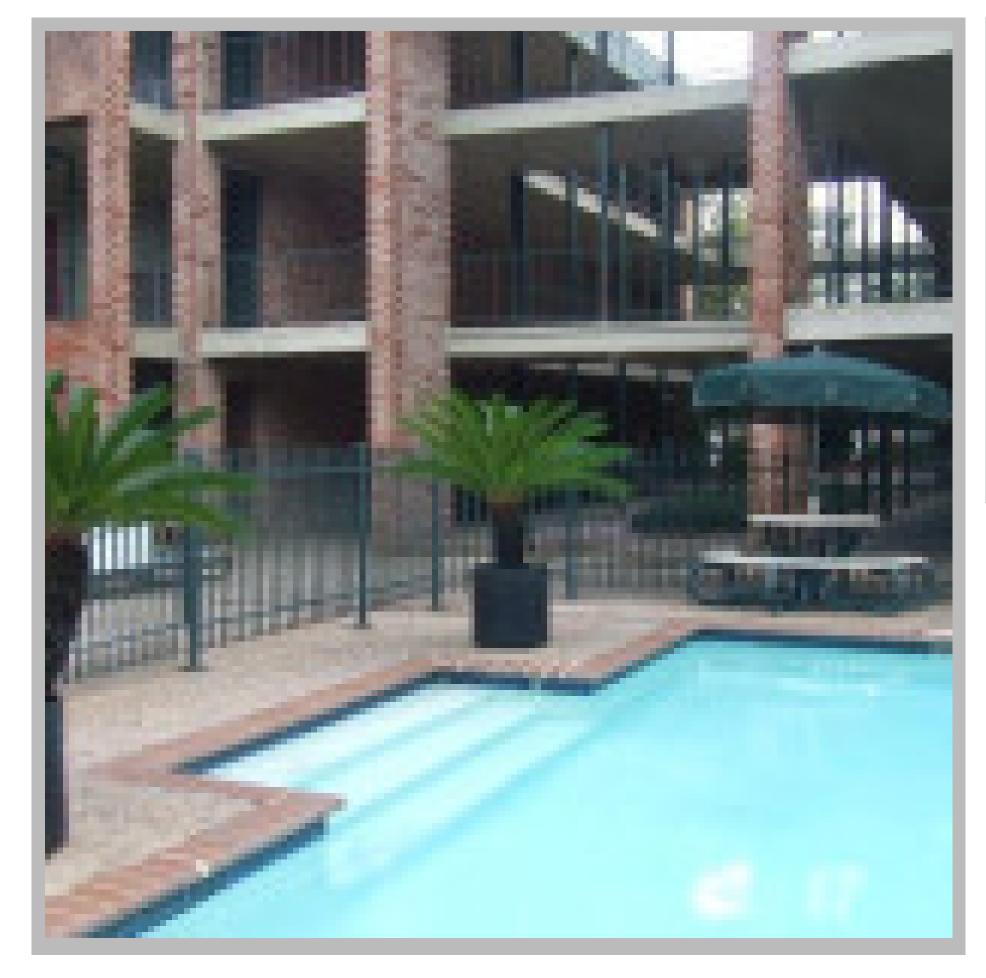

Sports & Fitness: Swimming Pool Living: Walk-in Closet, Ceiling Fans

Floors: Wood Kitchen: Pantry

School District: Houston Elementary: Poe Middle School: Lanier High School: Lamar

Location